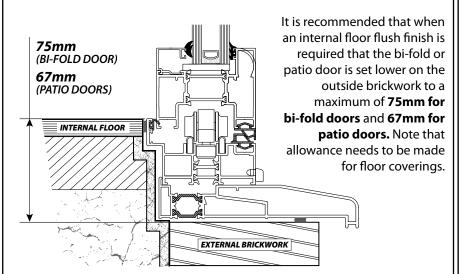

## **LOW THRESHOLD INFORMATION**

A low threshold can be specified for bi-fold doors but is only recommended for internal use. Where it is used in an external situation no warranties are given for draught-proofing or weather performance.